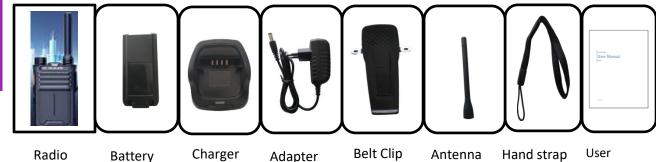

miting: ±2.5KHz@12.5KHz  | Inter-modulation: 70db             |
| Input Operating Voltage: 7.2V/7.4V DC | Audio Response: +1,-3dB               | Audio Output: Minimum 250mW        |
| Frequency Stability: ±1.5PPM          | Audio Distortion: < 3%                | Audio Distortion: < 3%             |
| Operating Temperature: -30°C-+55°C    | Adjacent Channel Power: ≥-60db        |                                    |
| Antenna Impedance: 50Ω                | FM Hum & Noise: ≥-40db                |                                    |
| Dimension: LxWxB: 275x60x45mm         |                                       |                                    |
| Weight: 320gm                         |                                       |                                    |

## **Accessories:**



manual