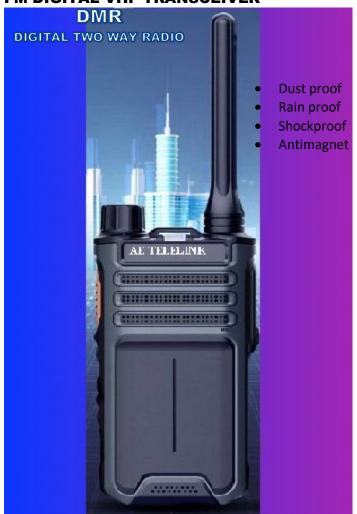

## **FM DIGITAL VHF TRANSCEIVER**

NABL Test Compliance: As per Specification of Letter No. H-18026/1(TS&TD)/2016-CDN / Government of India/Ministry of Home Affairs/ Directorate of Coordination/Police Wireless Dated-17th January 2018.

## Main features:

- Output Power: 1W/5W(Programmable)
- Channels Capacity: 30 Channels/2 Zone
- Vocoder Type: AMBE+2
- DMR 2-Slot/ DMR A Direct Mode
- Capable of VOX hand free operation
- Simple press to talk
- Low battery alert
- Continuous Tone Coded Squelch System (CTCSS)
- Mixed Mode Operation (analog and digital)
- Busy Channel Lockout
- Emergency SOS/SIREN
- Talk around Mode